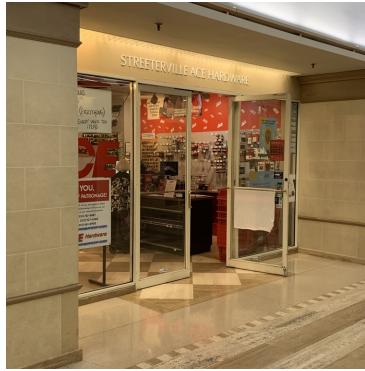

#### **PROPERTY OVERVIEW**

4,288 SF available (Former Ace Hardware) for lease at 680 North Lake Shore Drive in Chicago's Streeterville neighborhood. Located at the base of a 29-story building featuring condominiums, medical and professional offices, and retailers, the building provides a captive audience of 8,000 - 10,000 people daily (2,000 residents, 2,000 office employees, and 2,000 - 4,000 visitors). The building is submerged in a highly dense and affluent area surrounded by hospitals (Northwestern Memorial and Lurie Children's), office buildings, apartment buildings, hotels, and retail. Excellent opportunity to join co-tenants Walgreens, Fifth/Third Bank, Lurie's Children's Hospital, Northwestern Medical Group, and Northwestern University, among many others.

# Incredible Leasing Opportunity at the Base of a Trophy Asset in Streeterville

680 North Lake Shore Drive | Chicago, IL 60611

**ADDITIONAL PHOTOS** 

## **ADDITIONAL PHOTOS**

We obtained the information above from sources we believe to be reliable. However, we have not verified its accuracy and make no guarantee, warranty or representation about it. It is submitted subject to the possibility of errors, omissions, change of price, rental or otther conditions, prior sale, lease or financing, or withdrawal without notice.