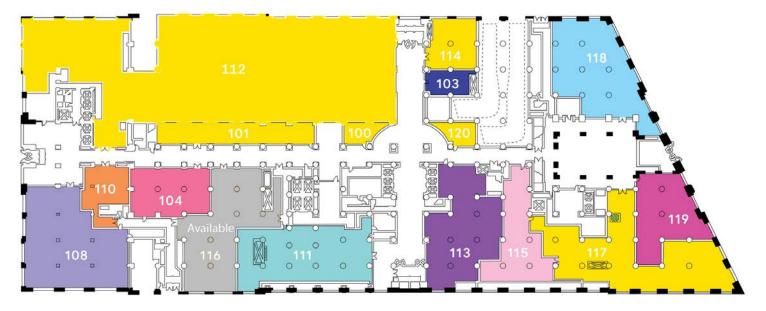

# 680 N. LAKE SHORE DRIVE 1ST FLOOR - RETAIL, MEDICAL & OFFICE

#### **KEY**

100 AVAILABLE - 700 SF

101 AVAILABLE - 2,300 SF

AVAILABLE - 21,293 SF

117 AVAILABLE 9/1/19 - 5,855 SF

114 AVAILABLE - 1,500 SF

116 AVAILABLE 1/1/20 - 4,288 SF

120 AVAILABLE - 700 SF

103 680 DRY CLEANER - 700 SF

104 MIDWEST VEIN CLINIC - 2,670 SF

108 WALGREENS - 5,512 SF

1111 FIFTH THIRD BANK - 5,347 SF

110 NORTHWESTERN UNIVERSITY - 1,052 SF

113 EGGS INC - 4,023 SF

NORTHSHORE - 3,397 SF

118 INTERNISTS MEDICAL GROUP - 4,777 SF

119 PREMIER POINT HOME HEALTH - 2,877 SF

We obtained the information above from sources we believe to be reliable. However, we have not verified its accuracy and make no guarantee, warranty or representation about it. It is submitted subject to the possibility of errors, omissions, change of price, rental or otther conditions, prior sale, lease or financing, or withdrawal without notice.