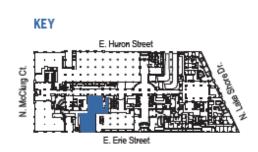

# Incredible Leasing Opportunity at the Base of a Trophy Asset in Streeterville

680 North Lake Shore Drive | Chicago, IL 60611

SITE PLAN

# 680 N. LAKE SHORE DRIVE 1ST FLOOR - RETAIL, MEDICAL & OFFICE

#### **KEY**

100 AVAILABLE - 700 SF

101 AVAILABLE - 2,300 SF

AVAILABLE - 21,293 SF

117 AVAILABLE 9/1/19 - 5,855 SF

114 AVAILABLE - 1,500 SF

116 AVAILABLE 1/1/20 - 4,288 SF

120 AVAILABLE - 700 SF

103 680 DRY CLEANER - 700 SF

104 MIDWEST VEIN CLINIC - 2,670 SF

108 WALGREENS - 5,512 SF

1111 FIFTH THIRD BANK - 5,347 SF

110 NORTHWESTERN UNIVERSITY - 1,052 SF

113 EGGS INC - 4,023 SF

NORTHSHORE - 3,397 SF

118 INTERNISTS MEDICAL GROUP - 4,777 SF

119 PREMIER POINT HOME HEALTH - 2,877 SF

We obtained the information above from sources we believe to be reliable. However, we have not verified its accuracy and make no guarantee, warranty or representation about it. It is submitted subject to the possibility of errors, omissions, change of price, rental or otther conditions, prior sale, lease or financing, or withdrawal without notice.