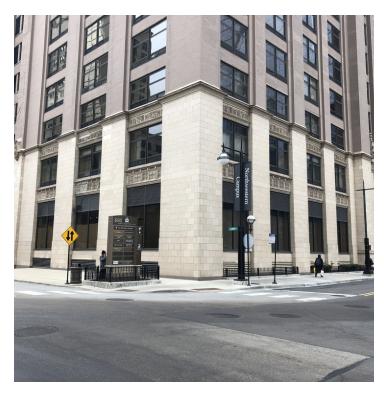

## Incredible Leasing Opportunity at the Base of a Trophy Asset in Streeterville

680 North Lake Shore Drive | Chicago, IL 60611

#### **PROPERTY OVERVIEW**

4,288 SF available (Former Ace Hardware) for lease at 680 North Lake Shore Drive in Chicago's Streeterville neighborhood. Located at the base of a 29-story building featuring condominiums, medical and professional offices, and retailers, the building provides a captive audience of 8,000 - 10,000 people daily (2,000 residents, 2,000 office employees, and 2,000 - 4,000 visitors). The building is submerged in a highly dense and affluent area surrounded by hospitals (Northwestern Memorial and Lurie Children's), office buildings, apartment buildings, hotels, and retail. Excellent opportunity to join co-tenants Walgreens, Fifth/Third Bank, Lurie's Children's Hospital, Northwestern Medical Group, and Northwestern University, among many others.