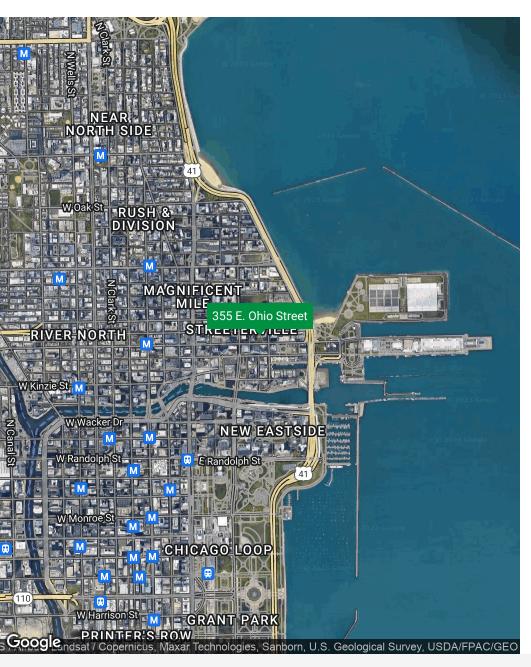

## **Property Overview**

1,062 SF second generation restaurant space at the base of Atwater Apartments, a 484-unit building in Downtown Chicago's thriving Streeterville neighborhood. Located on Chicago's near north side, the storefront is located just west of the Ohio Street & N. McClurg signalized intersection, featuring exposure to approximately 12,400 VPD along with heavy pedestrian traffic. The storefront is also located just south of Northwestern Memorial Hospital and Lurie's Children's Hospital, and just east of Chicago's famous Magnificent Mile (Michigan Avenue). Streeterville is one of Chicago's most affluent neighborhoods (334,000 residents within 3-mile radius) with an average household income of \$147,000/yr. The space features a vibrant interior featuring second generation restaurant equipment (pizza oven), two (2) ADA compliant bathrooms, one walk-in cooler, a mezzanine level, outdoor patio seating, and excellent natural lighting throughout. Neighboring retailers nearby include: Target, Walgreens, Lucky Strike, Foxtrot, Dollop Coffee, Yolk, Massage Envy, Kriser's, 7-Eleven, MingHin, D4 Irish Pub, Chase Bank, Subway and Bouna Beef among many others.