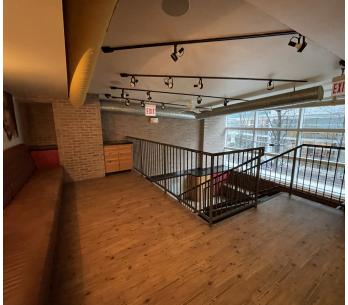

## **Property Overview**

1,062 SF second generation restaurant space at the base of Atwater Apartments, a 484-unit building in Downtown Chicago's thriving Streeterville neighborhood. Located on Chicago's near north side, the storefront is located just west of the Ohio Street & N. McClurg signalized intersection, featuring exposure to approximately 12,400 VPD along with heavy pedestrian traffic. The storefront is also located just south of Northwestern Memorial Hospital and Lurie's Children's Hospital, and just east of Chicago's famous Magnificent Mile (Michigan Avenue). Streeterville is one of Chicago's most affluent neighborhoods (334,000 residents within 3-mile radius) with an average household income of \$147,000/yr. The space features a vibrant interior featuring second generation restaurant equipment (pizza oven), two (2) ADA compliant bathrooms, one walk-in cooler, a mezzanine level, outdoor patio seating, and excellent natural lighting throughout. Neighboring retailers nearby include: Target, Walgreens, Lucky Strike, Foxtrot, Dollop Coffee, Yolk, Massage Envy, Kriser's, 7-Eleven, MingHin, D4 Irish Pub, Chase Bank, Subway and Bouna Beef among many others.

arubin@frontlinerepartners.com

Andrew Picchietti

FLOOR PLAN AND ELEVATION

Chicago, IL 60642

**Matthew Tarshis** Principal

mtarshis@frontlinerepartners.com

**Zack Pearlstein Senior Vice President** 

zpearlstein@frontlinerepartners.com