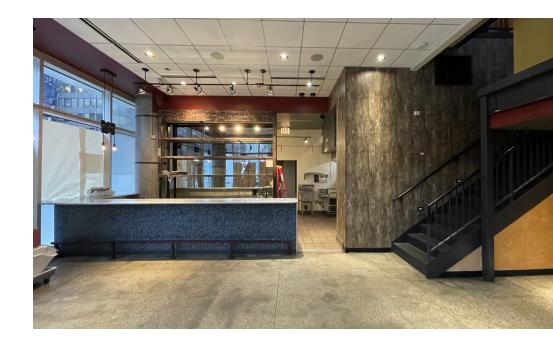

## **Property Overview**

1,062 SF second generation restaurant space at the base of Atwater Apartments, a 484-unit building in Downtown Chicago's thriving Streeterville neighborhood. Located on Chicago's near north side, the storefront is located just west of the Ohio Street & N. McClurg signalized intersection, featuring exposure to approximately 12,400 VPD along with heavy pedestrian traffic. The storefront is also located just south of Northwestern Memorial Hospital and Lurie's Children's Hospital, and just east of Chicago's famous Magnificent Mile (Michigan Avenue). Streeterville is one of Chicago's most affluent neighborhoods (334,000 residents within 3-mile radius) with an average household income of \$147,000/yr. The space features a vibrant interior featuring second generation restaurant equipment (pizza oven), two (2) ADA compliant bathrooms, one walk-in cooler, a mezzanine level, outdoor patio seating, and excellent natural lighting throughout. Neighboring retailers nearby include: Target, Walgreens, Lucky Strike, Foxtrot, Dollop Coffee, Yolk, Massage Envy, Kriser's, 7-Eleven, MingHin, D4 Irish Pub, Chase Bank, Subway and Bouna Beef among many others.