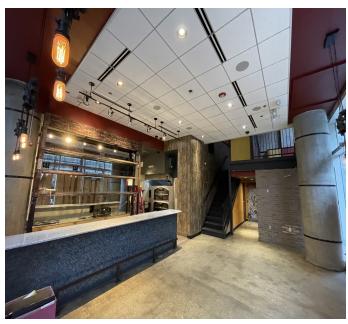

## **Property Overview**

1,062 SF second generation restaurant space at the base of Atwater Apartments, a 484-unit building in Downtown Chicago's thriving Streeterville neighborhood. Located on Chicago's near north side, the storefront is located just west of the Ohio Street & N. McClurg signalized intersection, featuring exposure to approximately 12,400 VPD along with heavy pedestrian traffic. The storefront is also located just south of Northwestern Memorial Hospital and Lurie's Children's Hospital, and just east of Chicago's famous Magnificent Mile (Michigan Avenue). Streeterville is one of Chicago's most affluent neighborhoods (334,000 residents within 3-mile radius) with an average household income of \$147,000/yr. The space features a vibrant interior featuring second generation restaurant equipment (pizza oven), two (2) ADA compliant bathrooms, one walk-in cooler, a mezzanine level, outdoor patio seating, and excellent natural lighting throughout. Neighboring retailers nearby include: Target, Walgreens, Lucky Strike, Foxtrot, Dollop Coffee, Yolk, Massage Envy, Kriser's, 7-Eleven, MingHin, D4 Irish Pub, Chase Bank, Subway and Bouna Beef among many others.

## **Property Highlights**

- · Second generation restaurant space available for lease in Chicago's affluent Streeterville neighborhood
- Opportunity to join an affluent neighborhood at the base of a high end 484-unit apartment building
- · Located within walking distance of Michigan Avenue, Navy Pier, and Northwestern Memorial Hospital