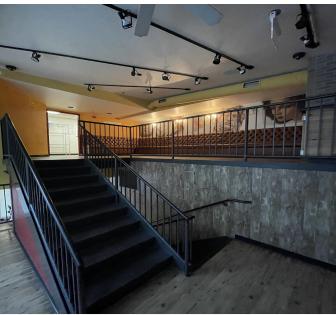

## **Property Overview**

1,062 SF second generation restaurant space at the base of Atwater Apartments, a 484-unit building in Downtown Chicago's thriving Streeterville neighborhood. Located on Chicago's near north side, the storefront is located just west of the Ohio Street & N. McClurg signalized intersection, featuring exposure to approximately 12,400 VPD along with heavy pedestrian traffic. The storefront is also located just south of Northwestern Memorial Hospital and Lurie's Children's Hospital, and just east of Chicago's famous Magnificent Mile (Michigan Avenue). Streeterville is one of Chicago's most affluent neighborhoods (334,000 residents within 3-mile radius) with an average household income of \$147,000/yr. The space features a vibrant interior featuring second generation restaurant equipment (pizza oven), two (2) ADA compliant bathrooms, one walk-in cooler, a mezzanine level, outdoor patio seating, and excellent natural lighting throughout. Neighboring retailers nearby include: Target, Walgreens, Lucky Strike, Foxtrot, Dollop Coffee, Yolk, Massage Envy, Kriser's, 7-Eleven, MingHin, D4 Irish Pub, Chase Bank, Subway and Bouna Beef among many others.