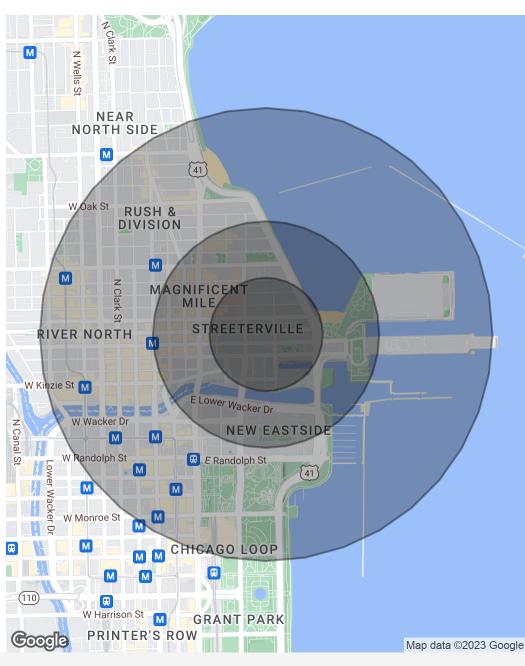

## **Property Overview**

1,062 SF second generation restaurant space at the base of Atwater Apartments, a 484-unit building in Downtown Chicago's thriving Streeterville neighborhood. Located on Chicago's near north side, the storefront is located just west of the Ohio Street & N. McClurg signalized intersection, featuring exposure to approximately 12,400 VPD along with heavy pedestrian traffic. The storefront is also located just south of Northwestern Memorial Hospital and Lurie's Children's Hospital, and just east of Chicago's famous Magnificent Mile (Michigan Avenue). Streeterville is one of Chicago's most affluent neighborhoods (334,000 residents within 3-mile radius) with an average household income of \$147,000/yr. The space features a vibrant interior featuring second generation restaurant equipment (pizza oven), two (2) ADA compliant bathrooms, one walk-in cooler, a mezzanine level, outdoor patio seating, and excellent natural lighting throughout. Neighboring retailers nearby include: Target, Walgreens, Lucky Strike, Foxtrot, Dollop Coffee, Yolk, Massage Envy, Kriser's, 7-Eleven, MingHin, D4 Irish Pub, Chase Bank, Subway and Bouna Beef among many others.

| Population           | 0.25 Miles | 0.5 Miles | 1 Mile    |
|----------------------|------------|-----------|-----------|
| Total Population     | 10,927     | 30,906    | 74,886    |
| Average Age          | 34.2       | 39.4      | 38.0      |
| Average Age (Male)   | 34.3       | 39.6      | 37.9      |
| Average Age (Female) | 38.2       | 41.7      | 39.2      |
| Households & Income  | 0.25 Miles | 0.5 Miles | 1 Mile    |
| Total Households     | 8,343      | 23,536    | 55,282    |
| # of Persons per HH  | 1.3        | 1.3       | 1.4       |
| Average HH Income    | \$135,650  | \$149,626 | \$148,467 |
| Average House Value  | \$487,540  | \$554,564 | \$564,107 |
| Race                 | 0.25 Miles | 0.5 Miles | 1 Mile    |
| % White              | 64.6%      | 66.5%     | 71.9%     |
| % Black              | 1.6%       | 3.1%      | 4.1%      |
| % Asian              | 27.8%      | 25.0%     | 18.8%     |
| % American Indian    | 0.0%       | 0.0%      | 0.3%      |
| % Other              | 2.7%       | 2.2%      | 1.7%      |