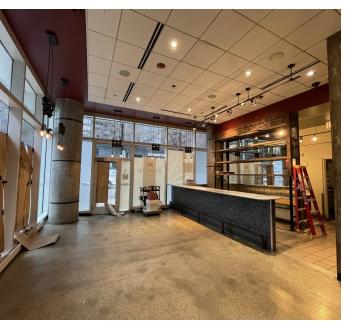

## **Property Overview**

1,062 SF second generation restaurant space at the base of Atwater Apartments, a 484-unit building in Downtown Chicago's thriving Streeterville neighborhood. Located on Chicago's near north side, the storefront is located just west of the Ohio Street & N. McClurg signalized intersection, featuring exposure to approximately 12,400 VPD along with heavy pedestrian traffic. The storefront is also located just south of Northwestern Memorial Hospital and Lurie's Children's Hospital, and just east of Chicago's famous Magnificent Mile (Michigan Avenue). Streeterville is one of Chicago's most affluent neighborhoods (334,000 residents within 3-mile radius) with an average household income of \$147,000/yr. The space features a vibrant interior featuring second generation restaurant equipment (pizza oven), two (2) ADA compliant bathrooms, one walk-in cooler, a mezzanine level, outdoor patio seating, and excellent natural lighting throughout. Neighboring retailers nearby include: Target, Walgreens, Lucky Strike, Foxtrot, Dollop Coffee, Yolk, Massage Envy, Kriser's, 7-Eleven, MingHin, D4 Irish Pub, Chase Bank, Subway and Bouna Beef among many others.