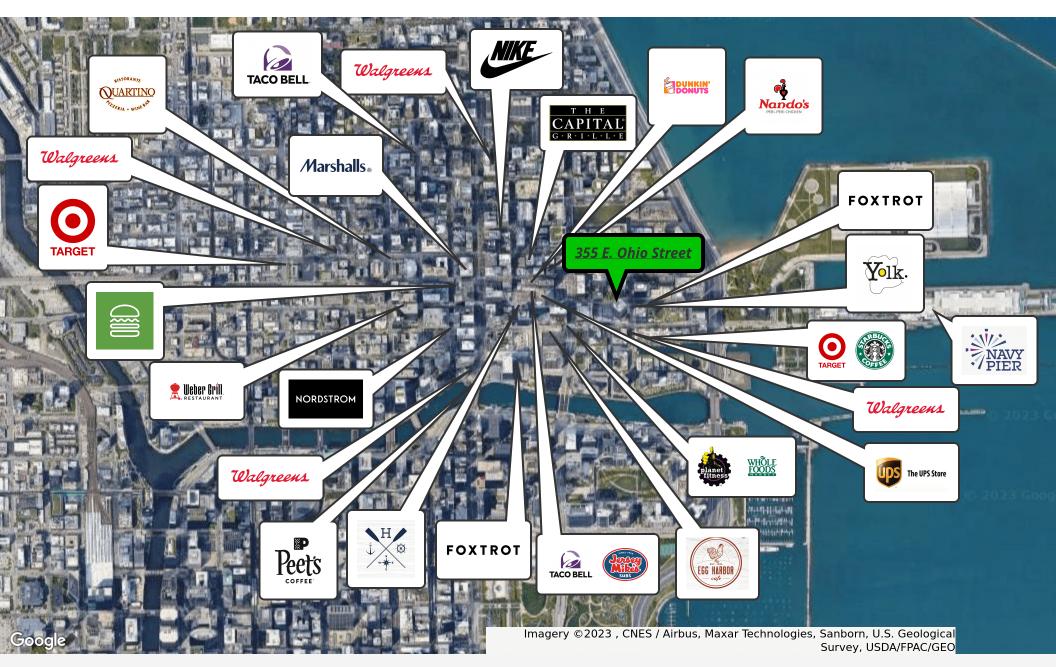

## **Property Overview**

1,062 SF second generation restaurant space at the base of Atwater Apartments, a 484-unit building in Downtown Chicago's thriving Streeterville neighborhood. Located on Chicago's near north side, the storefront is located just west of the Ohio Street & N. McClurg signalized intersection, featuring exposure to approximately 12,400 VPD along with heavy pedestrian traffic. The storefront is also located just south of Northwestern Memorial Hospital and Lurie's Children's Hospital, and just east of Chicago's famous Magnificent Mile (Michigan Avenue). Streeterville is one of Chicago's most affluent neighborhoods (334,000 residents within 3-mile radius) with an average household income of \$147,000/yr. The space features a vibrant interior featuring second generation restaurant equipment (pizza oven), two (2) ADA compliant bathrooms, one walk-in cooler, a mezzanine level, outdoor patio seating, and excellent natural lighting throughout. Neighboring retailers nearby include: Target, Walgreens, Lucky Strike, Foxtrot, Dollop Coffee, Yolk, Massage Envy, Kriser's, 7-Eleven, MingHin, D4 Irish Pub, Chase Bank, Subway and Bouna Beef among many others.