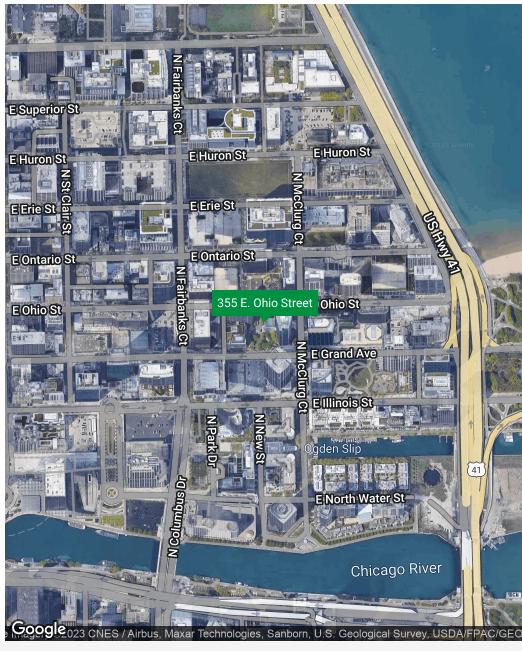

## **Property Overview**

1,062 SF second generation restaurant space at the base of Atwater Apartments, a 484-unit building in Downtown Chicago's thriving Streeterville neighborhood. Located on Chicago's near north side, the storefront is located just west of the Ohio Street & N. McClurg signalized intersection, featuring exposure to approximately 12,400 VPD along with heavy pedestrian traffic. The storefront is also located just south of Northwestern Memorial Hospital and Lurie's Children's Hospital, and just east of Chicago's famous Magnificent Mile (Michigan Avenue). Streeterville is one of Chicago's most affluent neighborhoods (334,000 residents within 3-mile radius) with an average household income of \$147,000/yr. The space features a vibrant interior featuring second generation restaurant equipment (pizza oven), two (2) ADA compliant bathrooms, one walk-in cooler, a mezzanine level, outdoor patio seating, and excellent natural lighting throughout. Neighboring retailers nearby include: Target, Walgreens, Lucky Strike, Foxtrot, Dollop Coffee, Yolk, Massage Envy, Kriser's, 7-Eleven, MingHin, D4 Irish Pub, Chase Bank, Subway and Bouna Beef among many others.