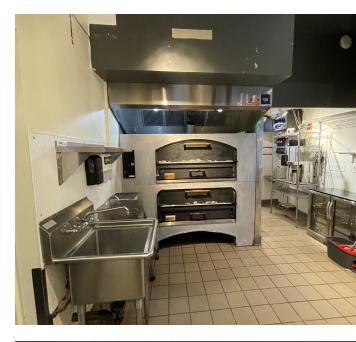

## **Property Overview**

1,062 SF second generation restaurant space at the base of Atwater Apartments, a 484-unit building in Downtown Chicago's thriving Streeterville neighborhood. Located on Chicago's near north side, the storefront is located just west of the Ohio Street & N. McClurg signalized intersection, featuring exposure to approximately 12,400 VPD along with heavy pedestrian traffic. The storefront is also located just south of Northwestern Memorial Hospital and Lurie's Children's Hospital, and just east of Chicago's famous Magnificent Mile (Michigan Avenue). Streeterville is one of Chicago's most affluent neighborhoods (334,000 residents within 3-mile radius) with an average household income of \$147,000/yr. The space features a vibrant interior featuring second generation restaurant equipment (pizza oven), two (2) ADA compliant bathrooms, one walk-in cooler, a mezzanine level, outdoor patio seating, and excellent natural lighting throughout. Neighboring retailers nearby include: Target, Walgreens, Lucky Strike, Foxtrot, Dollop Coffee, Yolk, Massage Envy, Kriser's, 7-Eleven, MingHin, D4 Irish Pub, Chase Bank, Subway and Bouna Beef among many others.